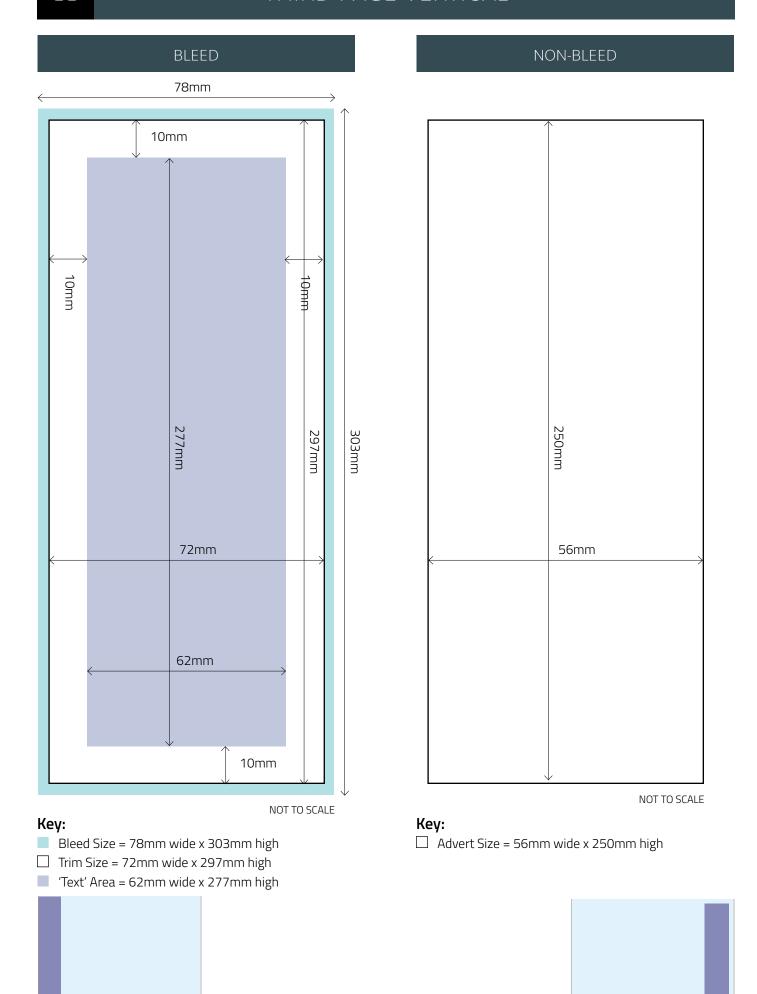

### Key:

- ☐ Trim Size = 210mm wide x 297mm high
- Text' Area = 190mm wide x 277mm high