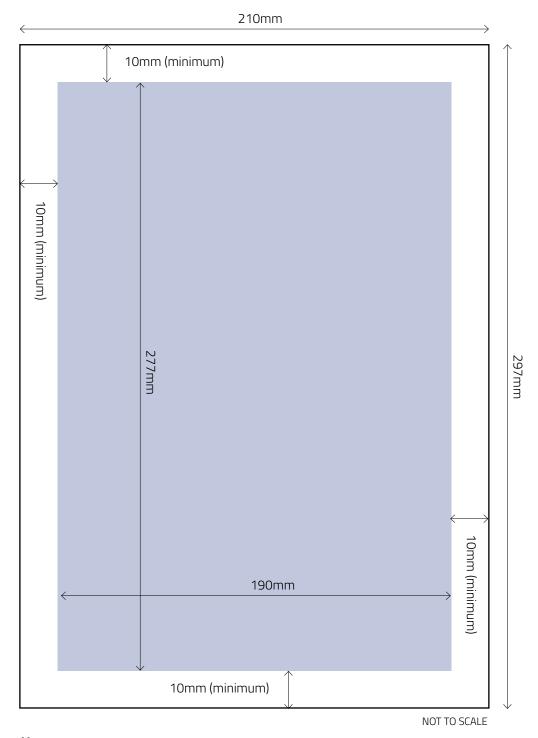

### Key:

- ☐ Trim Size = 210mm wide x 297mm high
- Text' Area = 190mm wide x 277mm high