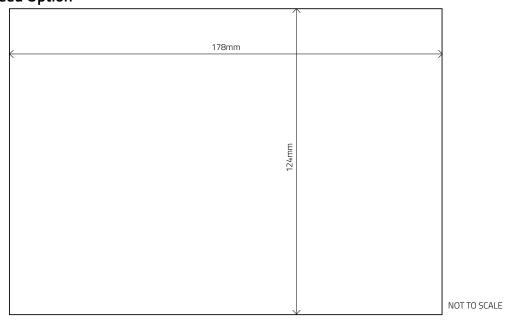

contain a Trim Box set to the trim size of the publication All fonts must be embedded Combined ink density should not exceed 300%

### **Printing**

Perfect Bound (i.e. with Spine) Size: 210mm x 297 (A4 Portait)















'Text' Area = 400mm wide x 277mm high (minus 30mm Text-Free Area' in Gutter)



### Key:

- ☐ Trim Size = 420mm wide x 297mm high
- 'Text' Area = 400mm wide x 277mm high (minus 30mm 'Text-Free Area' in Gutter)





- Bleed Size = 216mm wide x 303mm high
- ☐ Trim Size = 210mm wide x 297mm high
- Text' Area = 190mm wide x 277mm high



### Key:

- ☐ Trim Size = 210mm wide x 297mm high
- Text' Area = 190mm wide x 277mm high



### **Bleed Option**



### Key:

- $\Box$  Trim Size = 210mm wide x135mm high
- Text' Area = 190mm wide x 125mm high

### **Non-Bleed Option**



### Key:

☐ Advert Size = 178mm wide x 124mm high

# BLEED

### NON-BLEED



NOT TO SCALE

# 277mm 86mm

NOT TO SCALE

### Key:

- Bleed Size = 109mm wide x 303mm high
- ☐ Trim Size = 103mm wide x 297mm high
- Text' Area = 83mm wide x 277mm high

### Key:

☐ Advert Size = 86mm wide x 277mm high





Key:

☐ Advert Size = 86.5mm wide x 120mm high

Note: We do not accept quarter page bleed adverts







NOT TO SCALE

Key:

☐ Advert Size = 178mm wide x 89mm high

**Note:** We do not accept third page horizontal bleed adverts



NOT TO SCALE

### Key:

Advert Size = 178mm wide x 70mm high

**Note:** We do not accept quarter page horizontal bleed adverts





### Кеу:

- Bleed Size = 486mm wide x 106mm high
- ☐ Trim Size = 480mm wide x 100mm high





## 4 PAGE GATEFOLD COVER