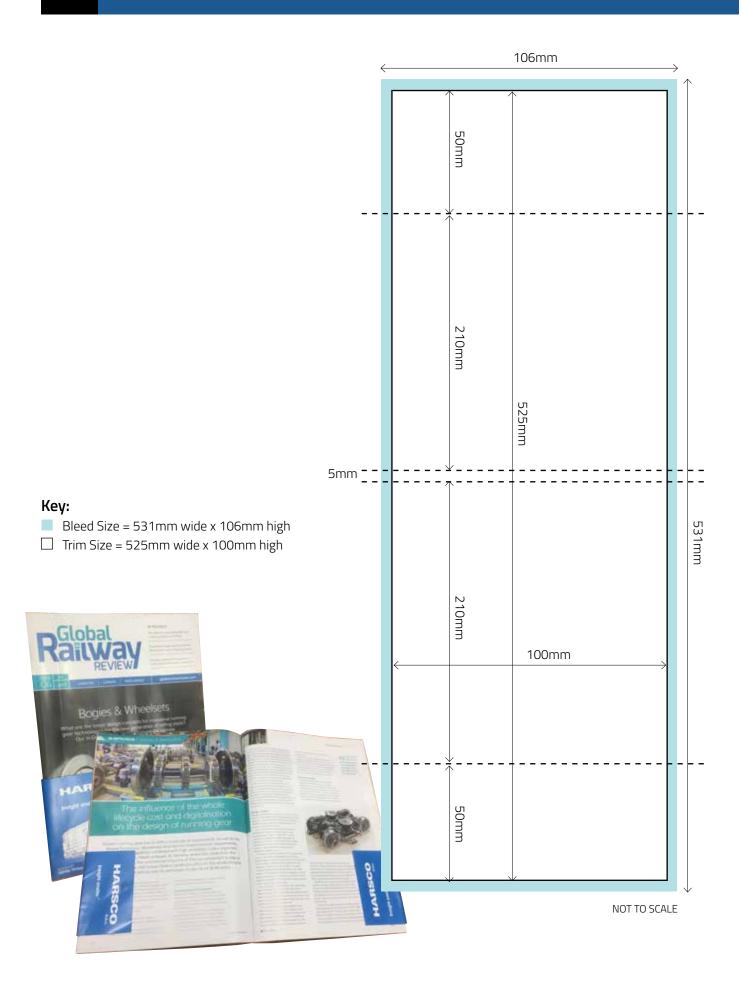

### Кеу:

- Bleed Size = 486mm wide x 106mm high
- ☐ Trim Size = 480mm wide x 100mm high