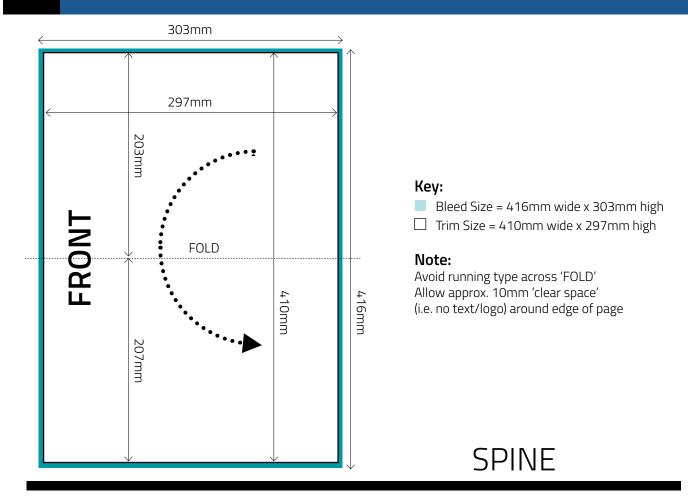

eed Option**



### Key:

☐ Advert Size = 178mm wide x 124mm high

# BLEED

### NON-BLEED



NOT TO SCALE

# 277mm 86mm

NOT TO SCALE

### Key:

- Bleed Size = 109mm wide x 303mm high
- ☐ Trim Size = 103mm wide x 297mm high
- Text' Area = 83mm wide x 277mm high

### Key:

☐ Advert Size = 86mm wide x 277mm high





Key:

☐ Advert Size = 86.5mm wide x 120mm high

Note: We do not accept quarter page bleed adverts







NOT TO SCALE

Key:

☐ Advert Size = 178mm wide x 89mm high

**Note:** We do not accept third page horizontal bleed adverts



NOT TO SCALE

### Key:

Advert Size = 178mm wide x 70mm high

**Note:** We do not accept quarter page horizontal bleed adverts





### Кеу:

- Bleed Size = 486mm wide x 106mm high
- ☐ Trim Size = 480mm wide x 100mm high





## 4 PAGE GATEFOLD COVER