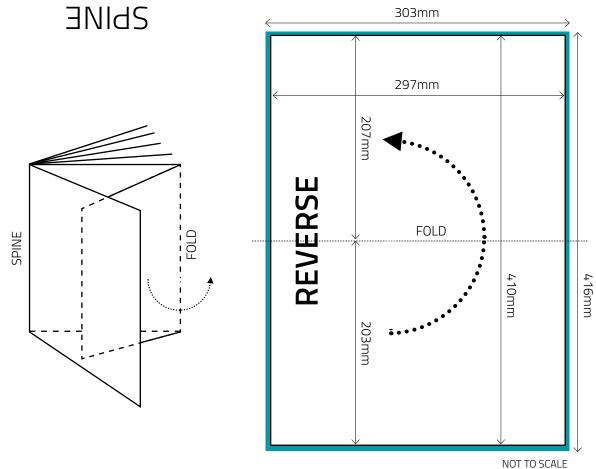

### Кеу:

- Bleed Size = 486mm wide x 106mm high
- ☐ Trim Size = 480mm wide x 100mm high

## 4 PAGE GATEFOLD COVER