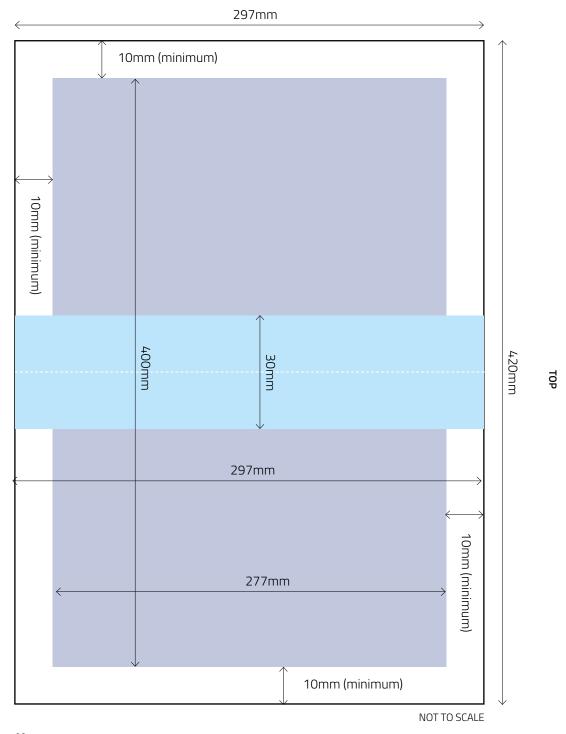

### Key:

- ☐ Trim Size = 420mm wide x 297mm high
- 'Text' Area = 400mm wide x 277mm high (minus 30mm 'Text-Free Area' in Gutter)

- Bleed Size = 216mm wide x 303mm high
- ☐ Trim Size = 210mm wide x 297mm high
- Text' Area = 190mm wide x 277mm high

### Key:

- ☐ Trim Size = 210mm wide x 297mm high
- Text' Area = 190mm wide x 277mm high