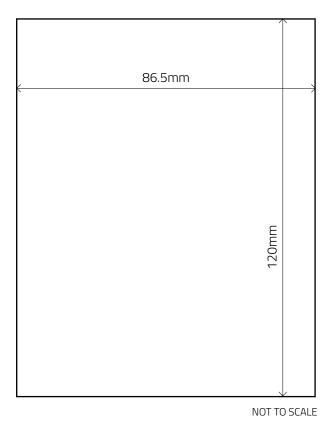

### Key:

☐ Advert Size = 86mm wide x 277mm high

Key:

☐ Advert Size = 86.5mm wide x 120mm high

Note: We do not accept quarter page bleed adverts

NOT TO SCALE

Key:

☐ Advert Size = 178mm wide x 89mm high