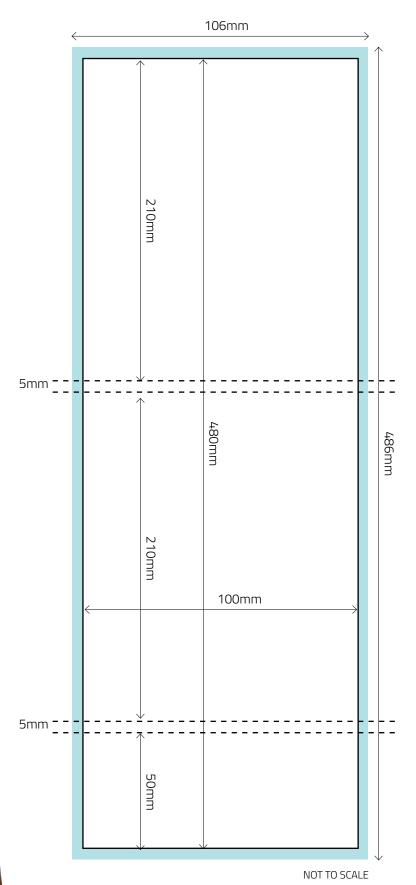

### Кеу:

- Bleed Size = 486mm wide x 106mm high
- ☐ Trim Size = 480mm wide x 100mm high