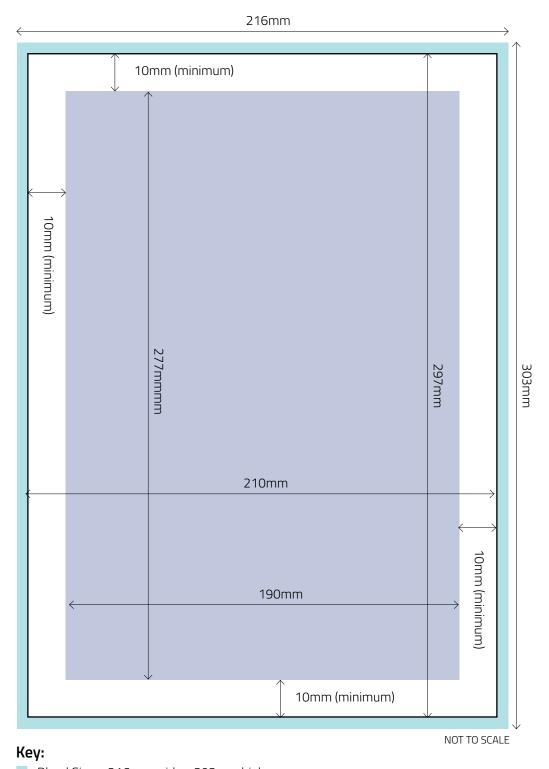

### Key:

- ☐ Trim Size = 420mm wide x 297mm high
- 'Text' Area = 400mm wide x 277mm high (minus 30mm 'Text-Free Area' in Gutter)

- Bleed Size = 216mm wide x 303mm high
- ☐ Trim Size = 210mm wide x 297mm high
- Text' Area = 190mm wide x 277mm high

### Key:

- ☐ Trim Size = 210mm wide x 297mm high
- Text' Area = 190mm wide x 277mm high