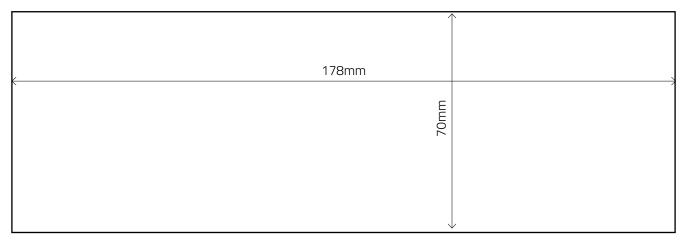

### Key:

Advert Size = 178mm wide x 70mm high

**Note:** We do not accept quarter page horizontal bleed adverts