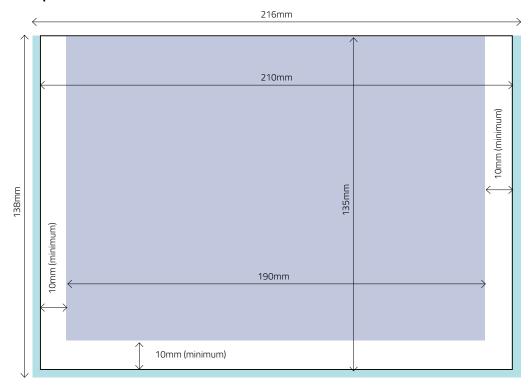

### Key:

- $\Box$  Trim Size = 210mm wide x135mm high
- Text' Area = 190mm wide x 125mm high