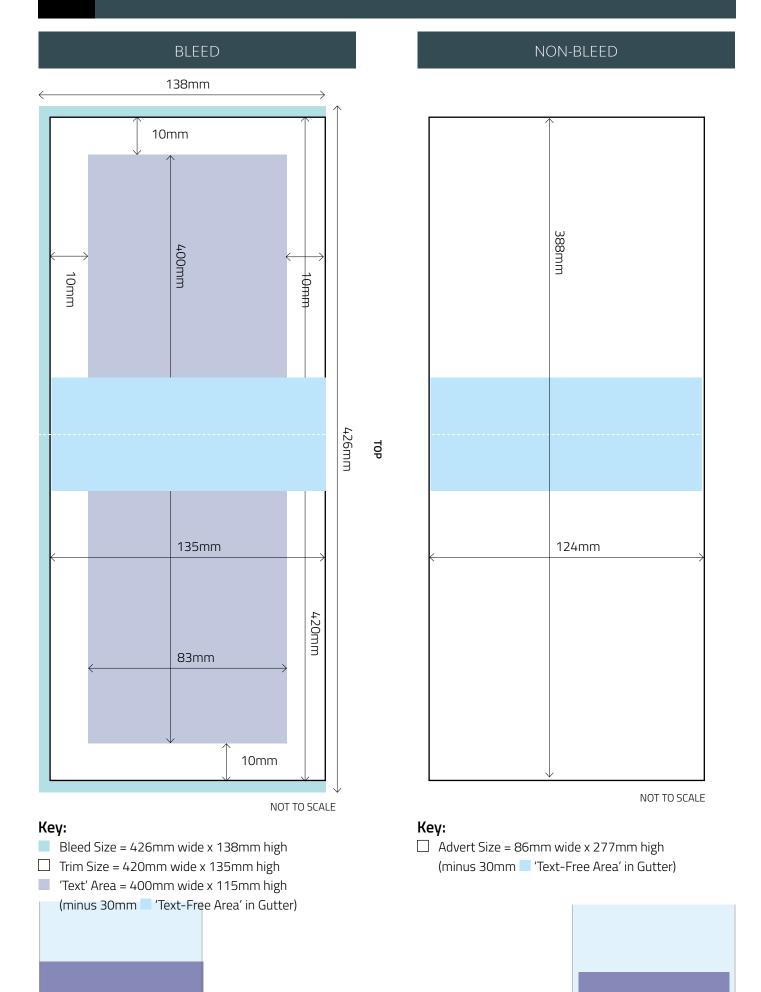

### Key:

- ☐ Trim Size = 420mm wide x 297mm high
- 'Text' Area = 400mm wide x 277mm high (minus 30mm 'Text-Free Area' in Gutter)

- Bleed Size = 216mm wide x 303mm high
- ☐ Trim Size = 210mm wide x 297mm high
- Text' Area = 190mm wide x 277mm high