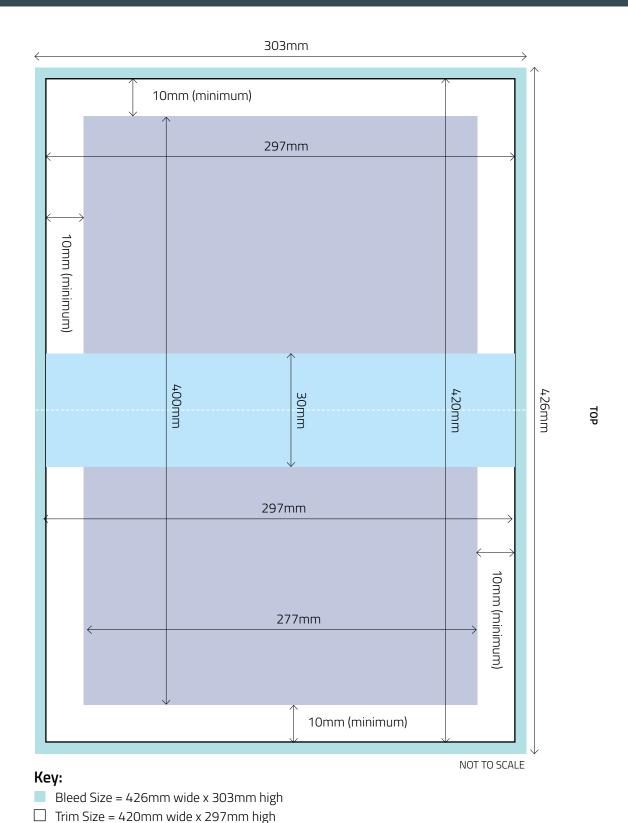

### **Printing**

Perfect Bound (i.e. with Spine) Size: 210mm x 297 (A4 Portait)

'Text' Area = 400mm wide x 277mm high (minus 30mm Text-Free Area' in Gutter)

### Key:

- ☐ Trim Size = 420mm wide x 297mm high
- 'Text' Area = 400mm wide x 277mm high (minus 30mm 'Text-Free Area' in Gutter)

- Bleed Size = 216mm wide x 303mm high
- ☐ Trim Size = 210mm wide x 297mm high
- Text' Area = 190mm wide x 277mm high