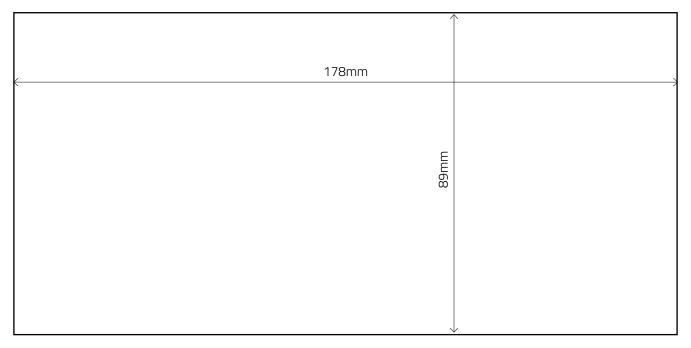

mm 'Text-Free Area' in Gutter)





- Bleed Size = 216mm wide x 303mm high
- ☐ Trim Size = 210mm wide x 297mm high
- Text' Area = 190mm wide x 277mm high



### Key:

- ☐ Trim Size = 210mm wide x 297mm high
- Text' Area = 190mm wide x 277mm high



### **Bleed Option**



### Key:

- $\Box$  Trim Size = 210mm wide x135mm high
- Text' Area = 190mm wide x 125mm high

### **Non-Bleed Option**



### Key:

☐ Advert Size = 178mm wide x 124mm high

# BLEED

### NON-BLEED



NOT TO SCALE

# 277mm 86mm

NOT TO SCALE

### Key:

- Bleed Size = 109mm wide x 303mm high
- ☐ Trim Size = 103mm wide x 297mm high
- Text' Area = 83mm wide x 277mm high

### Key:

☐ Advert Size = 86mm wide x 277mm high





Key:

☐ Advert Size = 86.5mm wide x 120mm high

Note: We do not accept quarter page bleed adverts







NOT TO SCALE

Key:

☐ Advert Size = 178mm wide x 89mm high

**Note:** We do not accept third page horizontal bleed adverts



NOT TO SCALE

### Key:

Advert Size = 178mm wide x 70mm high

**Note:** We do not accept quarter page horizontal bleed adverts





### Кеу:

- Bleed Size = 486mm wide x 106mm high
- ☐ Trim Size = 480mm wide x 100mm high





## 4 PAGE GATEFOLD COVER