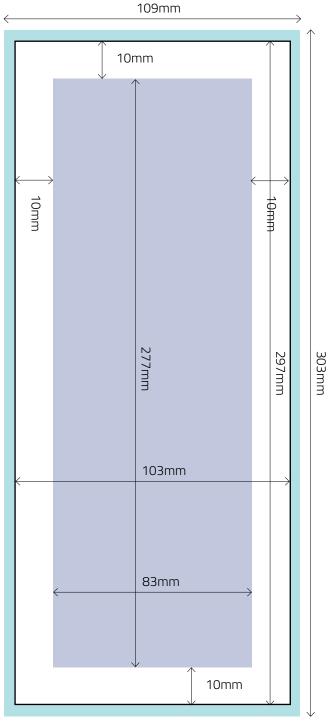

### Key:

- Bleed Size = 109mm wide x 303mm high
- ☐ Trim Size = 103mm wide x 297mm high
- Text' Area = 83mm wide x 277mm high